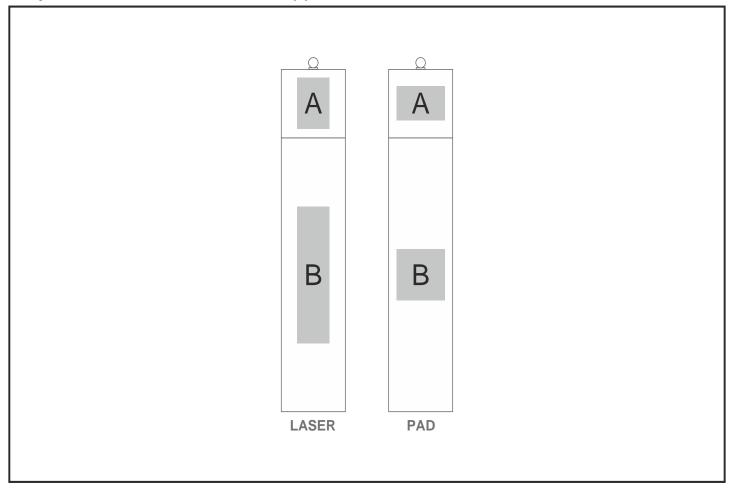

## **Branding Options:**

| Position | Branding Method (Branding Code) | No. of Colours | Dimension             |
|----------|---------------------------------|----------------|-----------------------|
| Α        | Laser Engraving (LC)            | N/A            | 20mm wide x 30mm high |
| А        | Pad Printing (PB)               | 4 Colours      | 50mm wide x 15mm high |

| В | Laser Engraving (LC) | N/A       | 20mm wide x 80mm high |
|---|----------------------|-----------|-----------------------|
| В | Pad Printing (PB)    | 4 Colours | 30mm wide x 20mm high |